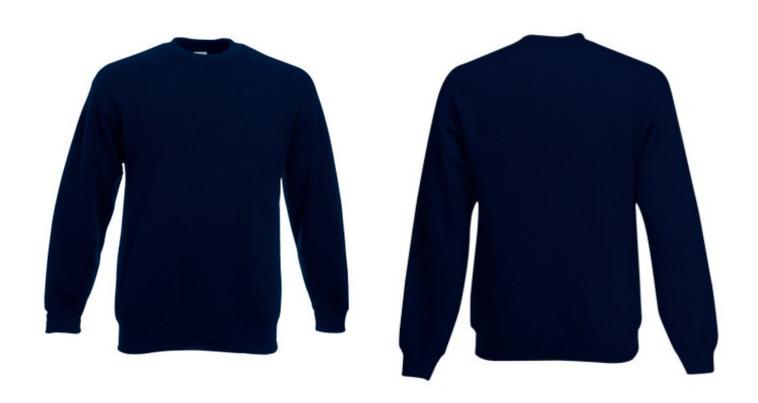

# FRUIT OF THE LOOM, PREMIUM SWEAT SET, CLASSIC PREMIUM MEN'S HOODIE, DARK WEIGHT, L

### **Colors**

Fruit of the Loom, Premium Set-in Sweat, Classic Premium Men's Sweatshirt, Dark Weight, L. Sweatshirt for casual and casual use, for branding. Branding: DTG, screen printing, flex, flock, embroidery